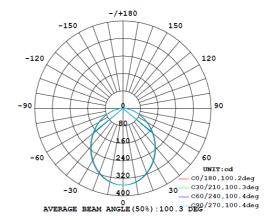

| Order Code              | 64987                         |
|-------------------------|-------------------------------|
| General Data            |                               |
| Filter Design           | Frosted PMMA                  |
| <b>Geometric Data</b>   |                               |
| Height (mm)             | 66.0mm (including LED driver) |
| Diameter (mm)           | 115mm                         |
| Cut-hole (mm)           | 92 (90-110)mm circular        |
| Weight (g)              | 255g                          |
| Electric Data           |                               |
| Wattage                 | 10.5W                         |
| Voltage                 | 200-240 V AC                  |
| Power Factor            | ≥0.90                         |
| Photometric Data        |                               |
| Luminous Flux (Im)      | 850                           |
| CRI                     | Typ.80                        |
| CCT                     | 3000 K – Warm white           |
| Luminous Intensity (cd) | 350 Cd                        |
| Beam Angle (°)          | 100°                          |
| Switching cycles        | 100,000                       |
| Lifetime (L70)          | 30,000 hrs *                  |
| Replace                 | 60W incandescent Downlight    |