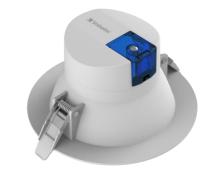

## LED Integrated Recessed Downlight

10.5W 92mm 3000K Warm White 850LM Dimmable

- Integrated LED driver for easier installation, with 2-pin AS3112 power plug, no electrician work needed
- Tested and compatible with Clipsal triac (leading/universal/trailing) dimmer
- Long lifespan and maintenance free
- IP44 water proof rated for damp location application
- Replace 92mm cut size 60W incandescent Downlight
- >80% more efficient than incandescent downlight
- Lifetime of 30,000 hrs
- 3 years warranty

| Order Code              | 64987                         |
|-------------------------|-------------------------------|
| General Data            |                               |
| Filter Design           | Frosted PMMA                  |
| <b>Geometric Data</b>   |                               |
| Height (mm)             | 66.0mm (including LED driver) |
| Diameter (mm)           | 115mm                         |
| Cut-hole (mm)           | 92 (90-110)mm circular        |
| Weight (g)              | 255g                          |
| Electric Data           |                               |
| Wattage                 | 10.5W                         |
| Voltage                 | 200-240 V AC                  |
| Power Factor            | ≥0.90                         |
| Photometric Data        |                               |
| Luminous Flux (Im)      | 850                           |
| CRI                     | Typ.80                        |
| CCT                     | 3000 K – Warm white           |
| Luminous Intensity (cd) | 350 Cd                        |
| Beam Angle (°)          | 100°                          |
| Switching cycles        | 100,000                       |
| Lifetime (L70)          | 30,000 hrs *                  |
| Replace                 | 60W incandescent Downlight    |