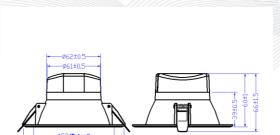

| Order Code              | 64987                         |
|-------------------------|-------------------------------|
| General Data            |                               |
| Filter Design           | Frosted PMMA                  |
| <b>Geometric Data</b>   |                               |
| Height (mm)             | 66.0mm (including LED driver) |
| Diameter (mm)           | 115mm                         |
| Cut-hole (mm)           | 92 (90-110)mm circular        |
| Weight (g)              | 255g                          |
| Electric Data           |                               |
| Wattage                 | 10.5W                         |
| Voltage                 | 200-240 V AC                  |
| Power Factor            | ≥0.90                         |
| Photometric Data        |                               |
| Luminous Flux (Im)      | 850                           |
| CRI                     | Typ.80                        |
| CCT                     | 3000 K – Warm white           |
| Luminous Intensity (cd) | 350 Cd                        |
| Beam Angle (°)          | 100°                          |
| Switching cycles        | 100,000                       |
| Lifetime (L70)          | 30,000 hrs *                  |
| Replace                 | 60W incandescent Downlight    |