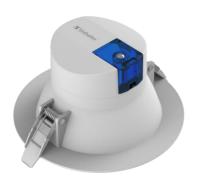

## LED Integrated Recessed Downlight

10.5W 92mm 3000K Warm White 850LM Dimmable

- Integrated LED driver for easier installation, with 2-pin AS3112 power plug, no electrician work needed
- Tested and compatible with Clipsal triac (leading/universal/trailing) dimmer
- Long lifespan and maintenance free
- IP44 water proof rated for damp location application
- Replace 92mm cut size 60W incandescent Downlight
- >80% more efficient than incandescent downlight
- Lifetime of 30,000 hrs
- 3 years warranty

## LED Integrated Recessed Downlight

10.5W 92mm 3000K Warm White 850LM Dimmable

| Order Code                 | 64987                                                   |    |
|----------------------------|---------------------------------------------------------|----|
| <b>Product Description</b> | Verbatim LED recessed downlight 10.5W 3000K WW 220-240V | // |
|                            | /// 850LM DIMMABLE (92mm)                               |    |